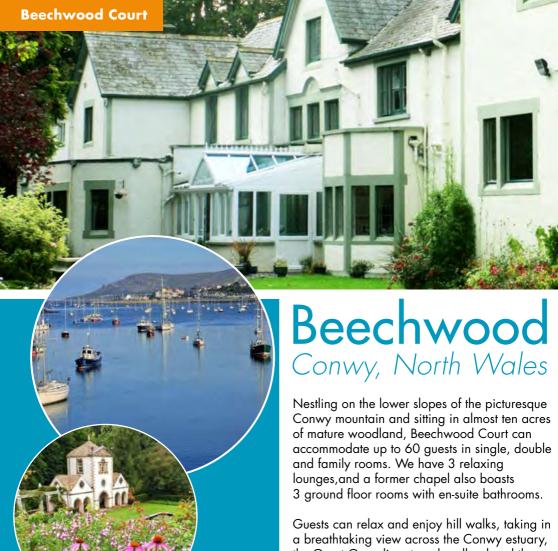

# Court

- Accommodates up to 60 guests
   Appreciate the 9 acres of beautiful grounds
- Indoor and outdoor activities
   Enjoy our relaxing en-suite or non
   en-suite rooms
- Breathtaking views
   Overlooking the Conwy estuary towards
   Llandudno
- On hand conference facilities
   TV, digital projector & free wi-fi in public rooms

under the Volunteering section of our website

Guests can relax and enjoy hill walks, taking in a breathtaking view across the Conwy estuary, the Great Orme limestone headland and the Victorian resort of Llandudno. On a clear day you can see right across to the Menai Straits and Anglesey.

The historic walled town of Conwy is a mere 15 minutes walk from the house where guests can visit Conwy Castle or the town and harbour.

The whole family can enjoy indoor games such as table tennis and bowls, play basketball or tennis on our multisports court, and children can climb and jump to their hearts' content in our adventure playground.