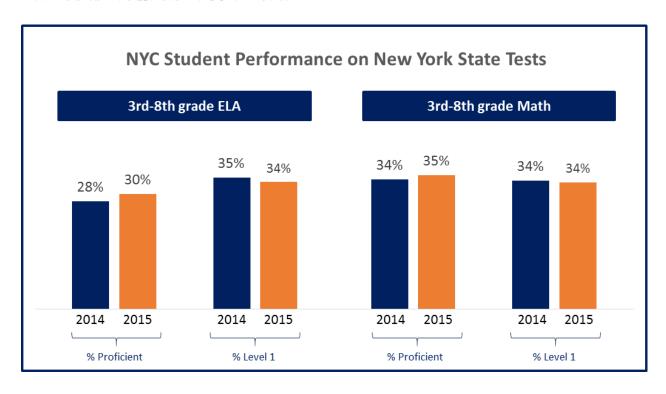

#### Students Remain Off-Track

### Too Many Failing Schools

The lack of progress, while disappointing, is not at all unexpected given Mayor de Blasio's Inadequate Education Agenda. It is no surprise that the Mayor's ill-conceived school quality policies for the 2014-15 school year have played out in the form of lackluster test scores for New York City's students. Despite rhetoric to the contrary – including the mystifying proclamation that the test results reflected "a very good day for New York City" – there are too many failing schools citywide.