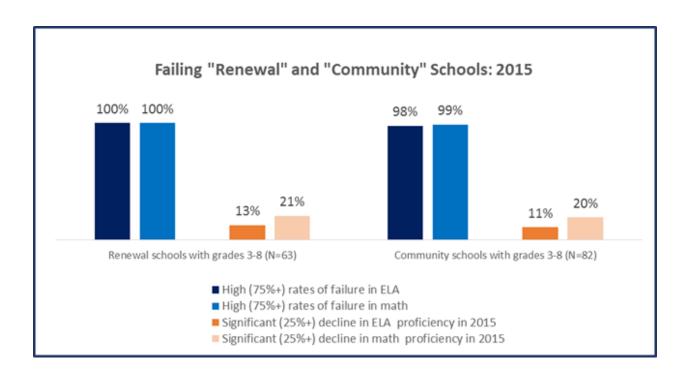

#### Ineffective School Turnaround Policies

Especially concerning are the dismal results from Mayor de Blasio's flagship school turnaround programs: Renewal Schools and Community Schools. While lower average scores should be expected for schools in these programs, their low performance on the 2015 state exams is shocking. Every school included in the Renewal program – which is entering year two out of three next month – had failure rates of 75% or more school-wide in both ELA and math. **That's more than three-quarters of all students reading and doing math below grade level in the schools getting the most attention from the administration.** Further, many Renewal Schools posted a significant decline in proficiency rates over 2014 levels. Similar patterns were seen for schools included in the Community Schools program, which overlaps heavily with the Renewal program. A shocking 9 out of 10 students in these schools are not being effectively taught to read and do math. Elevating struggling schools to the level of quality New York City's students deserve will require far more than the incremental gains sought by the current administration. From the 2015 test scores, it's clear that Mayor de Blasio's school turnaround policies are not enough.