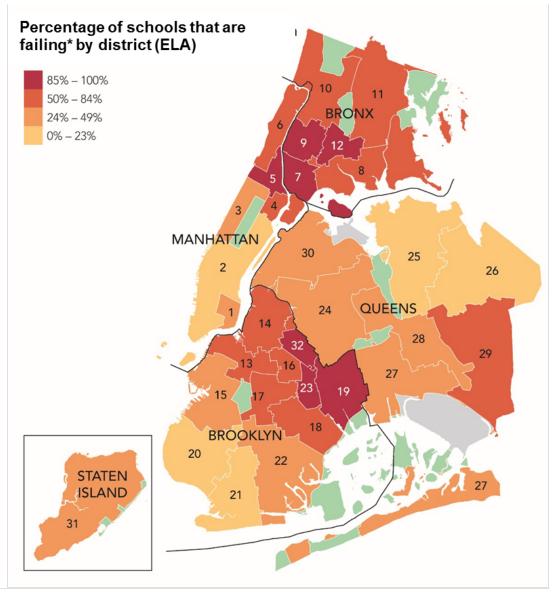

### Uneven Distribution of Failing Schools

The lowest-performing schools – those with a 75% or greater failure rate in ELA or math – are concentrated in the needlest communities within New York City, the South Bronx and eastern part of Brooklyn. Students in these districts qualify for free or reduced price lunches and Human Resources Administration (HRA) benefits at high rates. Parents in these poorperforming districts send their children to school with the hope that they will get the best education possible. In reality, the state test results show that for many of these parents, there are few good schools to rely on.

\* Schools with more than 75% of students failing to meet proficiency standards on the 2015 New York State 3-8 ELA assessments

 $^{\star}$  Schools with more than 75% of students failing to meet proficiency standards on the 2015 New York State 3-8 math assessments