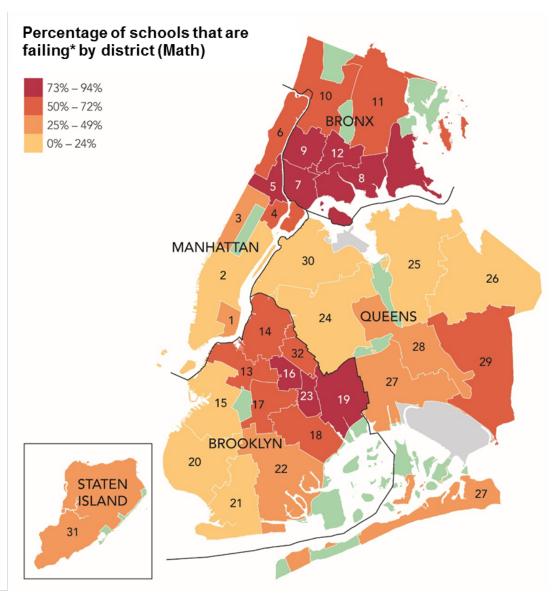

### Uneven Distribution of Failing Schools

The lowest-performing schools – those with a 75% or greater failure rate in ELA or math – are concentrated in the needlest communities within New York City, the South Bronx and eastern part of Brooklyn. Students in these districts qualify for free or reduced price lunches and Human Resources Administration (HRA) benefits at high rates. Parents in these poorperforming districts send their children to school with the hope that they will get the best education possible. In reality, the state test results show that for many of these parents, there are few good schools to rely on.