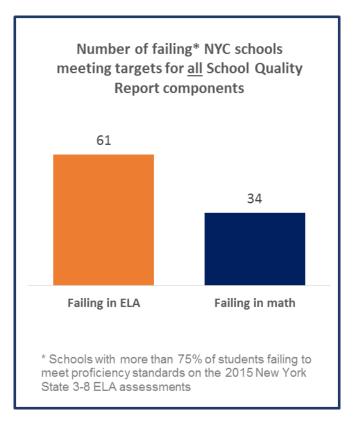

\* Schools with more than 75% of students failing to meet proficiency standards on the 2015 New York State 3-8 ELA assessments

 $^{\star}$  Schools with more than 75% of students failing to meet proficiency standards on the 2015 New York State 3-8 math assessments