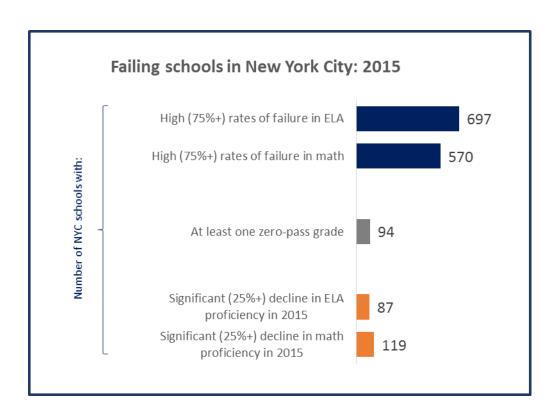

### Too Many Failing Schools

The lack of progress, while disappointing, is not at all unexpected given Mayor de Blasio's Inadequate Education Agenda. It is no surprise that the Mayor's ill-conceived school quality policies for the 2014-15 school year have played out in the form of lackluster test scores for New York City's students. Despite rhetoric to the contrary – including the mystifying proclamation that the test results reflected "a very good day for New York City" – there are too many failing schools citywide.

A whopping **570 out of 1,283 schools** in New York City with students in grades 3-8 had failure rates of 75% or higher for math this year, meaning that a large majority of their students are performing below grade level. The number of failing schools is even higher when looking at ELA proficiency. **Ninety-four schools across the city saw at least one grade in which not a single student passed the New York State ELA or math exam in 2015 (see Appendix A). Of these, 48 logged at least one zero-pass grade in 2014 as well. Further, dozens of schools had substantial declines in math and ELA proficiency from 2014 (Appendix B). This is not what progress looks like.** 